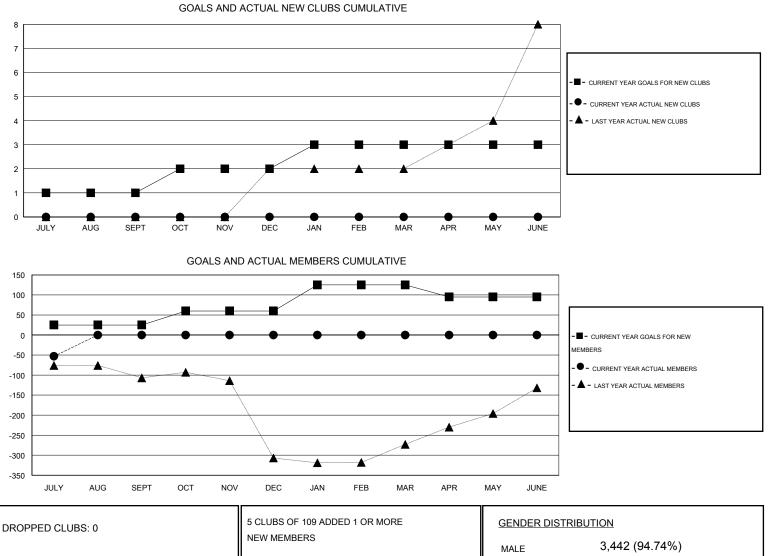

## LOCATION INDIA

 $\mathsf{GMT} \; \mathsf{CA} \; \mathbf{6}$ Clubs Members RESULTS FOR 2014-2015 RESULTS FOR 2014-2015 NEW CLUB ACTUAL NEW ACTUAL ACTUAL NET NEW MEMBER ACTUAL TOTAL ACTUAL ACTUAL NET QUARTER QUARTER GOAL CLUBS DROPPED GAIN/ GOAL MEMBERS DROPPED GAIN/ LOSS MEMBERS CLUBS LOSS ADDED 1 0 0 0 25 14 67 -53 JULY/AUG/SEPT JULY/AUG/SEPT 0 0 0 35 0 0 0 1 OCT/NOV/DEC OCT/NOV/DEC 0 0 0 65 0 0 0 1 JAN/FEB/MAR JAN/FEB/MAR 0 0 0 0 -30 0 0 0 APR/MAY/JUNE APR/MAY/JUNE